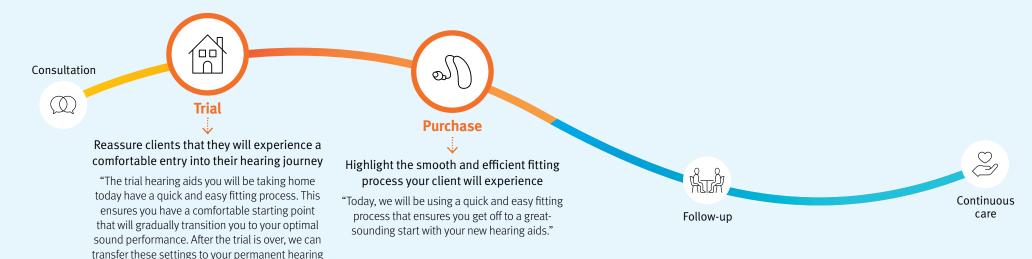

#### **Discussing First Fit with your clients**

Whether you're fitting a client for a real-world assessment with FLEX:TRIAL<sup>™</sup>, or with their newly purchased hearing instruments, First Fit can help you make a great first impression. Here's when and how to discuss the benefits of First Fit along the hearing journey:

#### **Responding to questions from clients**

# "What happens if I need further adjustments?" "What don't don't Image: Construction of the starting point. We can always make additional fine-tuning adjustments to ensure you're getting the best possible experience." Image: Construction of the starting point. We can always make additional fine-tuning adjustments to ensure you're getting the best possible

aids if you decide to purchase."

#### "What happens if these settings don't work for me?"

"If the initial settings aren't meeting your listening needs, we can make further adjustments to better suit your needs. We can try different settings until we find what works best for you. There's no obligation to stick with the initial configuration."