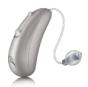

## **Moxi**<sup>™</sup> (Receiver-in-canal)

Moxi B1-312 is our smallest RIC with direct connectivity and a traditional 312 disposable battery