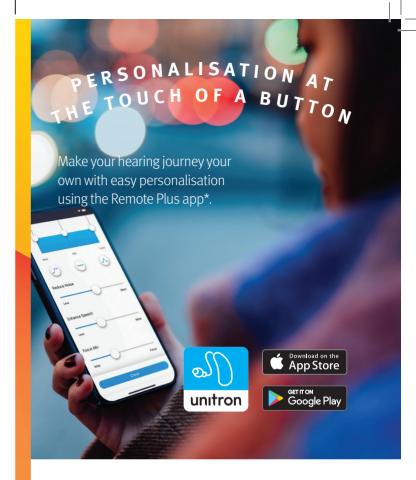

#### Moxi and Stride colours

(P6)

Sand (R8)

Ambe (P2)

<sup>\*</sup>The Remote Plus app works on Apple and Android smartphones. Apple and the Apple logo are trademarks of Apple Inc., registered in the U.S. and other countries. App Store is a service mark of Apple Inc. Google Play and the Google Play logo are trademarks of Google Inc.