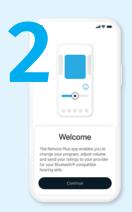

#### **Get started in just a few taps**

First, search for Unitron Remote Plus on the App Store or Google Play or scan the QR codes above, and download the app to your smartphone.

Launch the app and follow the on-screen prompts to pair your hearing aids.