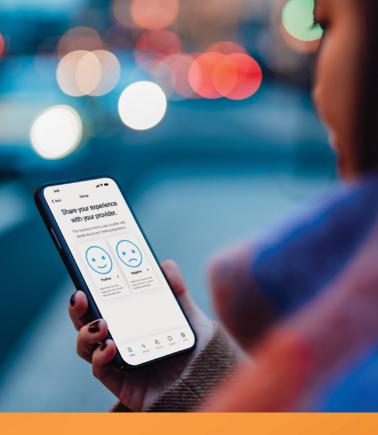

## Work together throughout your hearing journey

Stay in touch with your hearing care professional with **Ratings**. You can easily provide in-the-moment feedback about your experience. Your hearing care provider can access insightful listening lifestyle data via **Success Check**, and they can even send fine-tuning adjustments directly to your app, wherever you are, via **Remote Adjust**.