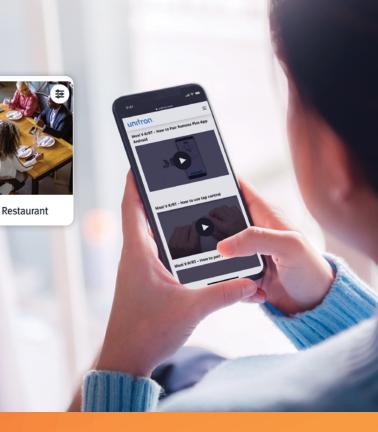

## Take confident steps into better hearing

It might feel like there is a lot to learn at your first appointment, but don't worry about remembering it all. As you begin your hearing journey, **Coach**, the app's virtual guide, will deliver easy-to-understand tips, reminders and advice.