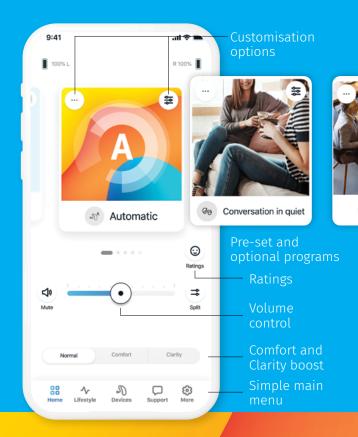

### Personalise your experience in any moment

The Remote Plus app allows you to adjust sound **Clarity** and listening **Comfort** in the moment. From the home screen, you can swipe to select pre-set and optional programs designed for different locations, times of day, conversations or lifestyle activities.

Tap **Customisation options** to access sound and equaliser controls for further optimisation of your listening experience.

## Work together throughout your hearing journey

Stay in touch with your hearing care professional with **Ratings**. You can easily provide in-the-moment feedback about your experience. Your hearing care provider can access insightful listening lifestyle data via **Success Check**, and they can even send fine-tuning adjustments directly to your app, wherever you are, via **Remote Adjust**.

With quick and seamless navigation in the Remote Plus app, you can easily and discretely make the adjustments you need in the moment. From volume control to programs that you can select and customise, you choose how to personalise your experience!