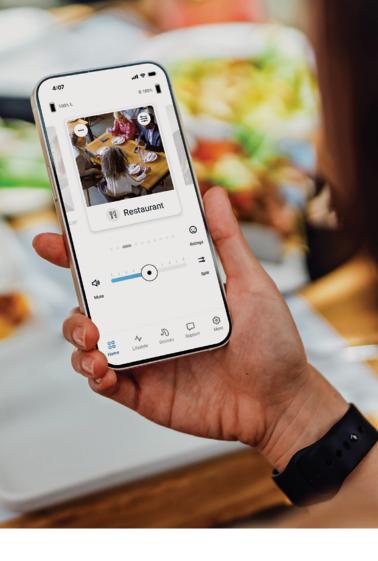

### Personalise your experience in any moment

The Remote Plus app allows you to adjust sound **Clarity** and listening **Comfort** in the moment. From the home screen, you can swipe to select pre-set and optional programs designed for different locations, times of day, conversations or lifestyle activities.

With quick and seamless navigation in the Remote Plus app, you can easily and discretely make the adjustments you need in the moment. From volume control to programs that you can select and customise, you choose how to personalise your experience!