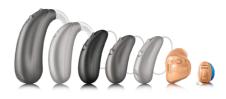

## Powered by Blu

All of our hearing instruments on the Blu platform are designed with a focus on aesthetics, comfort and ease of use.

## Moxi<sup>™</sup> (Receiver-in-canal)

Moxi B-R is our smallest rechargeable with direct connectivity (charging case included)

Moxi B-RT is rechargeable with telecoil and direct connectivity (charging case included)

### **Stride**<sup>™</sup> (Behind-the-ear)

Stride B-UP is our Ultra Power BTE with direct connectivity, telecoil and a traditional 675 disposable battery

Stride B-PR is our rechargeable BTE with direct connectivity (charging case included)

Insera B-312 is our wireless ITE model with direct connectivity

Insera B-312 NW O is our non-wireless omni ITE with a telecoil

Insera B-10 NW O is our smallest non-wireless omni model with a telecoil

Hearing instruments are shown actual size.