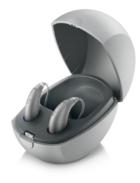

## Moxi<sup>™</sup> (Receiver-in-canal)

Moxi B-R is our smallest rechargeable with direct connectivity (charging case included)

Moxi B-RT is rechargeable with telecoil and direct connectivity (charging case included)

## **Bring on the accessories**

Charging case for Moxi B-R and Moxi B-RT

Charging case for Stride B-PR

TV Connector your client's favourite media streamed wirelessly in stereo sound with TV Connector.

PartnerMic is an easy-to-use lapel microphone ideal for one-on-one conversations.