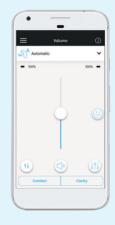

## Personalisation at the touch of a button

Your clients can further personalise their listening experience by improving focus, boosting speech, and reducing background noise using the Remote Plus app. The app also allows them to select preset manual programs that suit their specific lifestyles. And for changes that require your expertise, Remote Adjust allows you to change even more parameters—including directionality, noise reduction and more—remotely. This gives flexibility and convenience to your clients, whether they're at home or on the move, by facilitating easy adjustments without having to travel to your office.

Remote Control your client can discreetly adjust volume and switch programs with the Remote Control.

Android

Remote Plus app The Remote Plus app works on iOS and Android smartphones. It puts easy personalisation at your client's fingertips. Scan to download the Remote Plus app.