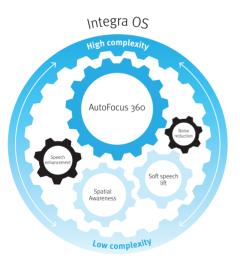

### Your clients pick the experience, we just optimise it

When sounds enter the hearing instruments, Integra OS accurately classifies them into a range of seven key listening environments—from very quiet to complex noisy situations. Integra OS then optimises the listening experience to each client's specific situation, blending environments into one of many thousand combinations.

Your clients can follow where the day leads with features designed to help enhance speech. In loud, complex listening environments AutoFocus 360 guides the application of speech enhancement, directionality, and dynamic noise reduction. In quiet listening environments, features like soft speech lift and Spatial Awareness make listening clear and comfortable.