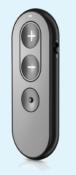

Remote Control your client can discreetly adjust volume and switch programs with the Remote Control.

Android

Remote Plus app The Remote Plus app works on iOS and Android smartphones. It puts easy personalisation at your client's fingertips. Scan to download the Remote Plus app.