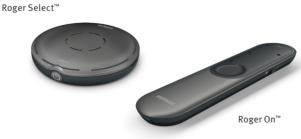

If complex listening situations like meetings, conversations in noise, or speaking over distance are particularly challenging for your clients, a Roger<sup>™</sup> device could give them the assistance they need.